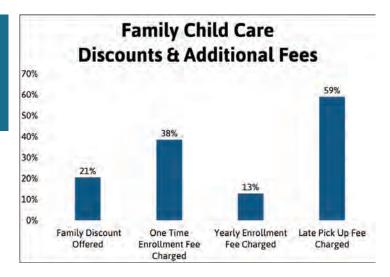

- One time enrollment fees range from \$30 \$75 per child/ family.
- Yearly enrollment fees vary with the majority charging \$50 per child.
- Late pick up fees vary from \$1 per minute up to \$20 per hour. The majority of programs charged \$1 per minute.