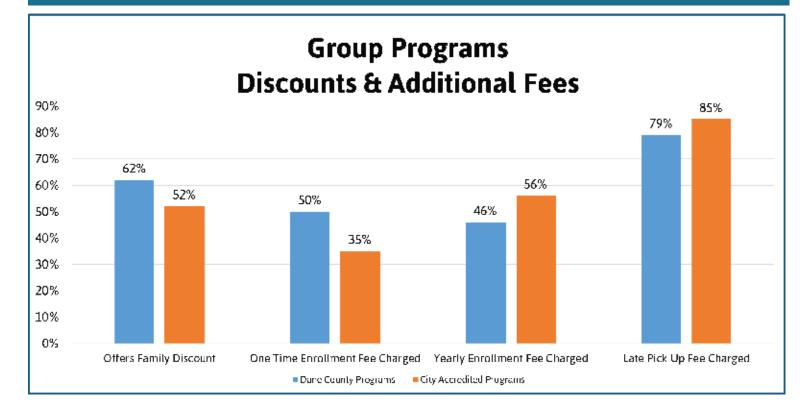

Family discounts vary by program ranging from 5% to 15% off sibling tuition rates.

- One time and yearly enrollment fees range from \$25 \$300 per child.
- Late pick up fees vary from \$1 per minute to \$25 for every 15 minutes. The majority of programs charged \$1 per minute.