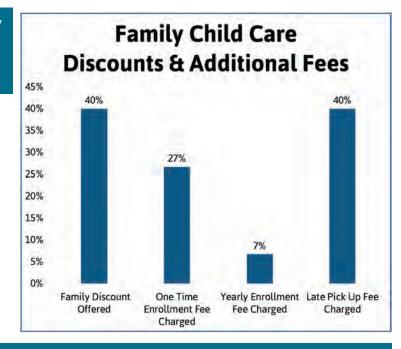

- One time enrollment fees range from \$10 \$35 per child/family.
- Late pick up fees vary with the majority of programs charging \$1 per minute.

- Family child care homes in this report include licensed, certified, and provisionally certified family child care homes.
- This report is based on point in time data from November 2019.
- Total regulated capacity refers to the maximum number of children a program can take.