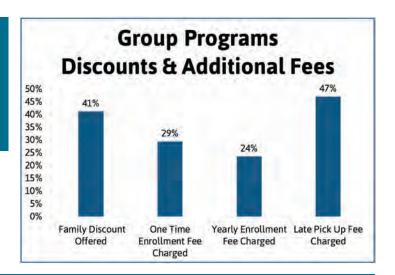

- One time enrollment Fees range from \$15 \$50 per child/ family.
- Yearly enrollment fees vary with the majority charging \$75 per family.
- Late pick up fees vary from \$1 per minute up to \$25 for every 15 minutes. The majority of programs charged \$1 per minute.