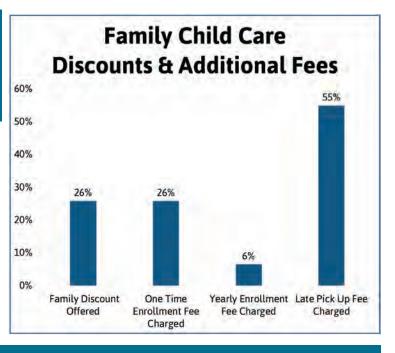

- Yearly enrollment fees range from \$15 \$75 per child/ family.
- One time enrollment fees range from \$20 \$100 per child/ family.
- Late pick up fees vary from \$5 per 5 minutes up to \$15 per hour.