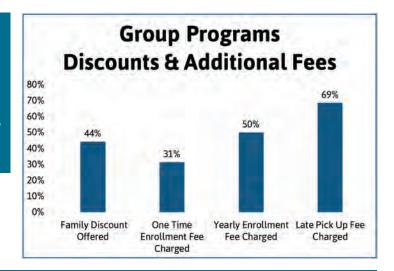

- Family discounts vary from 10% to 25% off sibling tuition rates.
- One time enrollment fees range from \$20 \$75 per child/ family.
- Yearly enrollment fees vary with the majority charging \$95 per family.
- Late pick up fees vary from \$1 per minute up to \$25 for every 15 minutes. The majority of programs charged \$1 per minute.