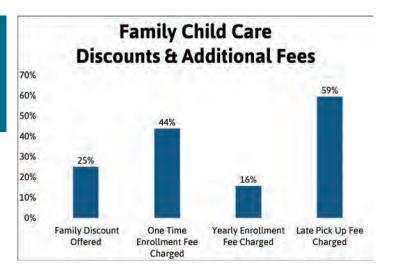

- One time enrollment fees range from \$25 \$75 per child/ family.
- Yearly enrollment fees vary with the majority charging \$50 per child.
- Late pick up fees vary from \$1 per minute up to \$20 per hour. The majority of programs charged \$1 per minute.