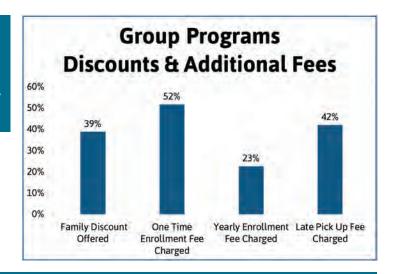

- Family discounts vary from 10%-15% off sibling tuition rates.
- One time enrollment fees range from \$25-\$75 per child/ family.
- Yearly enrollment fees range from \$25-\$75 per child/family.
- Late pick up fees vary from \$1 per minute up to \$10 for every half hour. The majority of programs charged \$1 per minute.