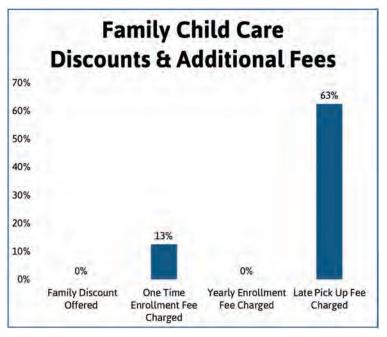

- Jefferson County family child care providers did not indicate charging one time enrollment or yearly enrollment fees.
- Jefferson County family child care providers did not indicate offering family discounts.
- Late pick up fees vary from \$1 per minute up to \$10 per 15 minutes. The majority of programs charged \$1 per minute.