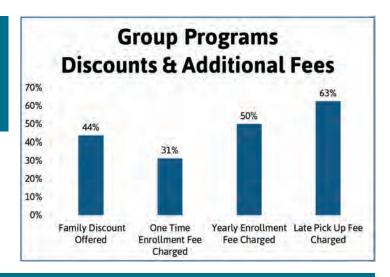

- One time enrollment fees range from \$45 \$50 per child/ family.
- Yearly enrollment fees range from \$25 \$50 per child/family.
- Late pick up fees vary from \$1 per minute up to \$25 for every 15 minutes. The majority of programs charged \$10 per 15 minutes.