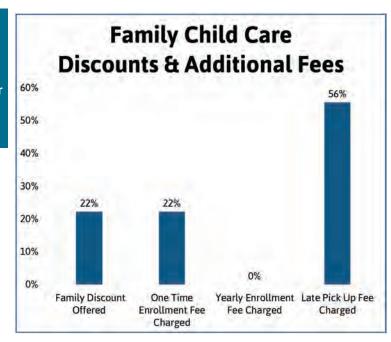

- One time enrollment fees range from \$25 \$50 per child/family.
- Green County family child care providers did not indicate charging a yearly enrollment fee.
- Late pick up fees vary from \$1 per minute up to \$10.00 per 5 minutes. The majority of programs charged \$1 per minute.