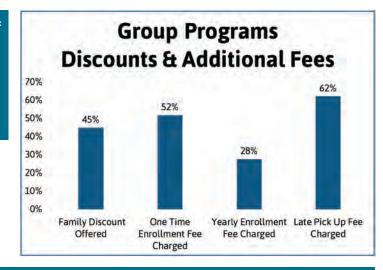

- Family discounts vary with the majority offering a discount of 10% off sibling tuition rates.
- One time enrollment fees range from \$30 \$75 per child/ family.
- Yearly enrollment fees vary from \$30 \$75 per family.
- Late pick up fees vary from \$1 per minute up to \$10 for every 5 minutes. The majority of programs charged \$1 per minute.