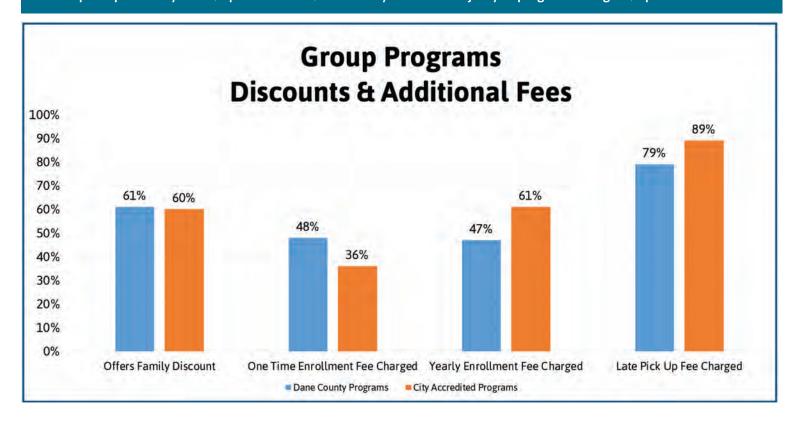

- Family discounts vary by program ranging from 5% to 15% off sibling tuition rates.
- One time and yearly enrollment fees range from \$10 \$300 per child.
- Late pick up fees vary from \$1 per minute to \$50 for every hour. The majority of programs charged \$1 per minute.