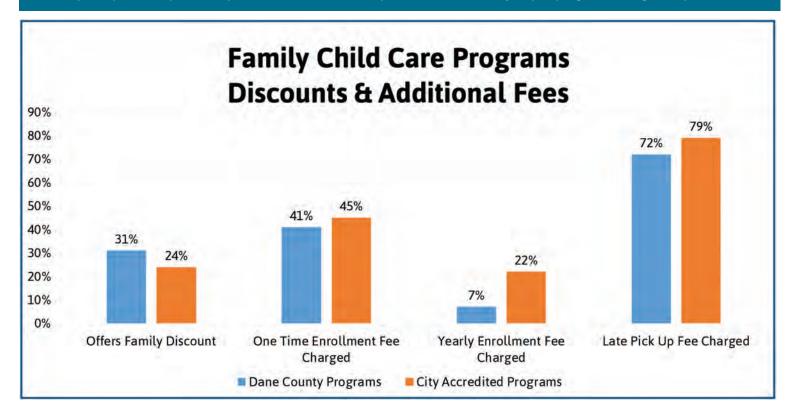

- Family discounts vary by program ranging from 5% to 20% off sibling tuition rates.
- One time and yearly enrollment fees range from \$15 \$350 per child.
- Late pick up fees vary from \$1 per minute to \$30 for every 15 minutes. The majority of programs charged \$1 per minute.