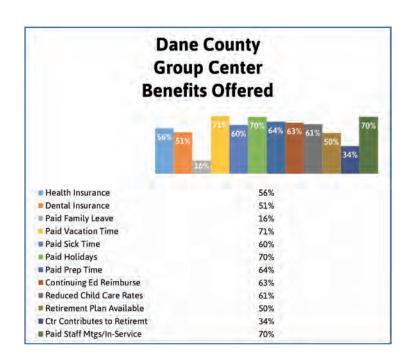

## Benefits Survey Dane County Child Care Group Centers

- The following charts and tables list benefits offered at Dane County group child care centers.
- Group child care programs include child care centers, school age programs, preschools, Head Start programs, and camps.