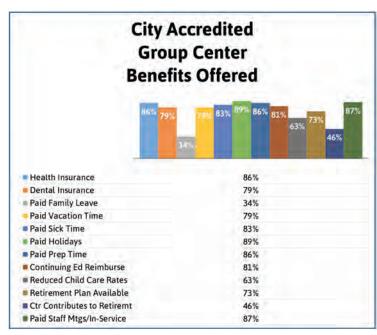

## Benefits Survey Dane County Child Care Group Centers

- The following charts and tables list benefits offered at Dane County group child care centers.
- Group child care programs include child care centers, school age programs, preschools, Head Start programs, and camps.