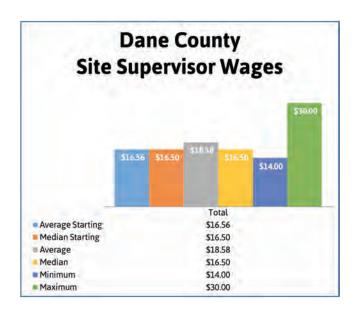

Salary wages were divided by 2,080 to convert to hourly wages

| Position            | Average<br>Starting<br>Wage | Median<br>Starting<br>Wage | Average<br>Wage | Median<br>Wage | Minimum<br>Wage | Maximum<br>Wage |  |
|---------------------|-----------------------------|----------------------------|-----------------|----------------|-----------------|-----------------|--|
| Director            | \$19.22                     | \$18.00                    | \$22.29         | \$20.00        | \$10.00         | \$50.00         |  |
| Assistant Director  | \$15.90                     | \$15.19                    | \$18.90         | \$17.98        | \$10.00         | \$30.00         |  |
| Program Coordinator | \$16.58                     | \$16.00                    | \$19.86         | \$19.23        | \$13.01         | \$33.59         |  |
| Site Supervisor     | \$16.56                     | \$16.50                    | \$18.58         | \$16.50        | \$14.00         | \$30.00         |  |
| Group Leader        | \$14.33                     | \$15.00                    | \$18.06         | \$17.17        | \$10.00         | \$21.00         |  |
| Lead Teacher        | \$13.82                     | \$13.77                    | \$15.66         | \$15.63        | \$10.00         | \$30.01         |  |
| Assistant Teacher   | \$11.23                     | \$11.00                    | \$12.52         | \$12.50        | \$7.25          | \$23.00         |  |
| Substitute Teacher  | \$12.10                     | \$12.00                    | \$13.65         | \$13.50        | \$8.08          | \$24.27         |  |