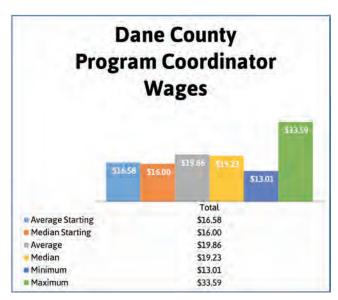

Salary wages were divided by 2,080 to convert to hourly wages

| Position            | Average<br>Starting<br>Wage | Median<br>Starting<br>Wage | Average<br>Wage | Median<br>Wage | Minimum<br>Wage | Maximum<br>Wage |  |
|---------------------|-----------------------------|----------------------------|-----------------|----------------|-----------------|-----------------|--|
| Director            | \$19.22                     | \$18.00                    | \$22.29         | \$20.00        | \$10.00         | \$50.00         |  |
| Assistant Director  | \$15.90                     | \$15.19                    | \$18.90         | \$17.98        | \$10.00         | \$30.00         |  |
| Program Coordinator | \$16.58                     | \$16.00                    | \$19.86         | \$19.23        | \$13.01         | \$33.59         |  |
| Site Supervisor     | \$16.56                     | \$16.50                    | \$18.58         | \$16.50        | \$14.00         | \$30.00         |  |
| Group Leader        | \$14.33                     | \$15.00                    | \$18.06         | \$17.17        | \$10.00         | \$21.00         |  |
| Lead Teacher        | \$13.82                     | \$13.77                    | \$15.66         | \$15.63        | \$10.00         | \$30.01         |  |
| Assistant Teacher   | \$11.23                     | \$11.00                    | \$12.52         | \$12.50        | \$7.25          | \$23.00         |  |
| Substitute Teacher  | \$12.10                     | \$12.00                    | \$13.65         | \$13.50        | \$8.08          | \$24.27         |  |