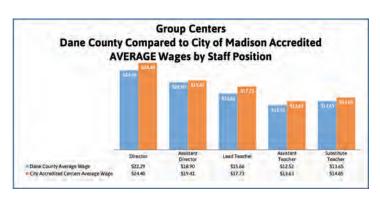

| Dane County Compared To City of Madison Accredited Group Center Wages - Summary By Position |                                               |                                              |                                                |                                                             |                                   |                                                  |                                   |                                                  |                                   |                                  |                                                  |                                                 |
|---------------------------------------------------------------------------------------------|-----------------------------------------------|----------------------------------------------|------------------------------------------------|-------------------------------------------------------------|-----------------------------------|--------------------------------------------------|-----------------------------------|--------------------------------------------------|-----------------------------------|----------------------------------|--------------------------------------------------|-------------------------------------------------|
| Position                                                                                    | Dane<br>County<br>Average<br>Starting<br>Wage | Dane<br>County<br>Median<br>Starting<br>Wage | City Accredited Centers Average Starting Wages | City<br>Accredited<br>Centers<br>Median<br>Starting<br>Wage | Dane<br>County<br>Minimum<br>Wage | City<br>Accredited<br>Centers<br>Minimum<br>Wage | Dane<br>County<br>Maximum<br>Wage | City<br>Accredited<br>Centers<br>Maximum<br>Wage | Dane<br>County<br>Average<br>Wage | Dane<br>County<br>Median<br>Wage | City<br>Accredited<br>Centers<br>Average<br>Wage | City<br>Accredited<br>Centers<br>Median<br>Wage |
| Director                                                                                    | \$19.22                                       | \$18.00                                      | \$21.73                                        | \$19.00                                                     | \$10.00                           | \$15.93                                          | \$50.00                           | \$36.00                                          | \$22.29                           | \$20.00                          | \$24.40                                          | \$22.84                                         |
| Assistant Director                                                                          | \$15.90                                       | \$15.19                                      | \$17.79                                        | \$15.00                                                     | \$10.00                           | \$15.00                                          | \$30.00                           | \$25.00                                          | \$18.90                           | \$17.98                          | \$19.41                                          | \$16.00                                         |
| Lead Teacher                                                                                | \$13.82                                       | \$13.77                                      | \$15.83                                        | \$15.25                                                     | \$10.00                           | \$11.97                                          | \$30.01                           | \$30.01                                          | \$15.66                           | \$15.63                          | \$17.73                                          | \$17.19                                         |
| Assistant Teacher                                                                           | \$11.23                                       | \$11.00                                      | \$12.01                                        | \$12.00                                                     | \$7.25                            | \$9.35                                           | \$23.00                           | \$22.45                                          | \$12.52                           | \$12.50                          | \$13,63                                          | \$13.51                                         |
| Substitute Teacher                                                                          | \$12.10                                       | \$12.00                                      | \$13.02                                        | \$13.05                                                     | \$8.08                            | \$10.00                                          | \$24.27                           | \$20.17                                          | \$13.65                           | \$13.50                          | \$14.65                                          | \$14.00                                         |