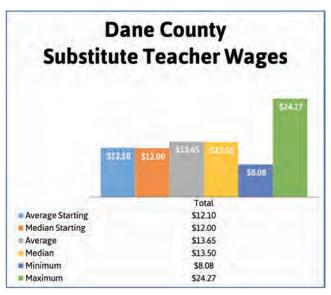

Salary wages were divided by 2,080 to convert to hourly wages

| Position            | Average<br>Starting<br>Wage | Median<br>Starting<br>Wage | Average<br>Wage | Median<br>Wage | Minimum<br>Wage | Maximum<br>Wage |  |
|---------------------|-----------------------------|----------------------------|-----------------|----------------|-----------------|-----------------|--|
| Director            | \$19.22                     | \$18.00                    | \$22.29         | \$20.00        | \$10.00         | \$50.00         |  |
| Assistant Director  | \$15.90                     | \$15.19                    | \$18.90         | \$17.98        | \$10.00         | \$30.00         |  |
| Program Coordinator | \$16.58                     | \$16.00                    | \$19.86         | \$19.23        | \$13.01         | \$33.59         |  |
| Site Supervisor     | \$16.56                     | \$16.50                    | \$18.58         | \$16.50        | \$14.00         | \$30.00         |  |
| Group Leader        | \$14.33                     | \$15.00                    | \$18.06         | \$17.17        | \$10.00         | \$21.00         |  |
| Lead Teacher        | \$13.82                     | \$13.77                    | \$15.66         | \$15.63        | \$10.00         | \$30.01         |  |
| Assistant Teacher   | \$11.23                     | \$11.00                    | \$12.52         | \$12.50        | \$7.25          | \$23.00         |  |
| Substitute Teacher  | \$12.10                     | \$12.00                    | \$13.65         | \$13.50        | \$8.08          | \$24.27         |  |