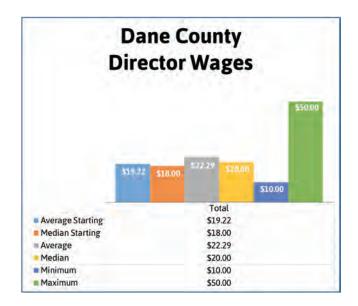

Salary wages were divided by 2,080 to convert to hourly wages

| Position            | Average<br>Starting<br>Wage | Median<br>Starting<br>Wage | Average<br>Wage | Median<br>Wage | Minimum<br>Wage | Maximum<br>Wage |  |
|---------------------|-----------------------------|----------------------------|-----------------|----------------|-----------------|-----------------|--|
| Director            | \$19.22                     | \$18.00                    | \$22.29         | \$20.00        | \$10.00         | \$50.00         |  |
| Assistant Director  | \$15.90                     | \$15.19                    | \$18.90         | \$17.98        | \$10.00         | \$30.00         |  |
| Program Coordinator | \$16.58                     | \$16.00                    | \$19.86         | \$19.23        | \$13.01         | \$33.59         |  |
| Site Supervisor     | \$16.56                     | \$16.50                    | \$18.58         | \$16.50        | \$14.00         | \$30.00         |  |
| Group Leader        | \$14.33                     | \$15.00                    | \$18.06         | \$17.17        | \$10.00         | \$21.00         |  |
| Lead Teacher        | \$13.82                     | \$13.77                    | \$15.66         | \$15.63        | \$10.00         | \$30.01         |  |
| Assistant Teacher   | \$11.23                     | \$11.00                    | \$12.52         | \$12.50        | \$7.25          | \$23.00         |  |
| Substitute Teacher  | \$12.10                     | \$12.00                    | \$13.65         | \$13.50        | \$8.08          | \$24.27         |  |