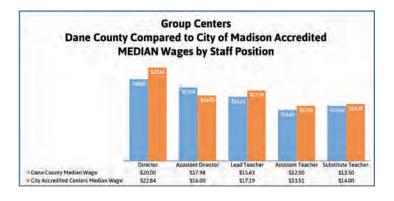

| Dane County Compared To City of Madison Accredited Group Center Wages - Summary By Position |                                               |                                              |                                                |                                                             |                                   |                                                  |                                   |                                                  |                                   |                                  |                                                  |                                                 |
|---------------------------------------------------------------------------------------------|-----------------------------------------------|----------------------------------------------|------------------------------------------------|-------------------------------------------------------------|-----------------------------------|--------------------------------------------------|-----------------------------------|--------------------------------------------------|-----------------------------------|----------------------------------|--------------------------------------------------|-------------------------------------------------|
| Position                                                                                    | Dane<br>County<br>Average<br>Starting<br>Wage | Dane<br>County<br>Median<br>Starting<br>Wage | City Accredited Centers Average Starting Wages | City<br>Accredited<br>Centers<br>Median<br>Starting<br>Wage | Dane<br>County<br>Minimum<br>Wage | City<br>Accredited<br>Centers<br>Minimum<br>Wage | Dane<br>County<br>Maximum<br>Wage | City<br>Accredited<br>Centers<br>Maximum<br>Wage | Dane<br>County<br>Average<br>Wage | Dane<br>County<br>Median<br>Wage | City<br>Accredited<br>Centers<br>Average<br>Wage | City<br>Accredited<br>Centers<br>Median<br>Wage |
| Director                                                                                    | \$19.22                                       | \$18.00                                      | \$21.73                                        | \$19.00                                                     | \$10.00                           | \$15.93                                          | \$50.00                           | \$36.00                                          | \$22.29                           | \$20.00                          | \$24.40                                          | \$22.84                                         |
| Assistant Director                                                                          | \$15.90                                       | \$15.19                                      | \$17.79                                        | \$15.00                                                     | \$10.00                           | \$15.00                                          | \$30.00                           | \$25.00                                          | \$18.90                           | \$17.98                          | \$19.41                                          | \$16.00                                         |
| Lead Teacher                                                                                | \$13.82                                       | \$13.77                                      | \$15.83                                        | \$15.25                                                     | \$10.00                           | \$11.97                                          | \$30.01                           | \$30.01                                          | \$15.66                           | \$15.63                          | \$17.73                                          | \$17.19                                         |
| Assistant Teacher                                                                           | \$11.23                                       | \$11.00                                      | \$12.01                                        | \$12.00                                                     | \$7.25                            | \$9.35                                           | \$23.00                           | \$22.45                                          | \$12.52                           | \$12.50                          | \$13,63                                          | \$13.51                                         |
| Substitute Teacher                                                                          | \$12.10                                       | \$12.00                                      | \$13.02                                        | \$13.05                                                     | \$8.08                            | \$10.00                                          | \$24.27                           | \$20.17                                          | \$13.65                           | \$13.50                          | \$14.65                                          | \$14.00                                         |