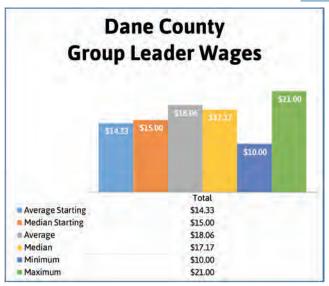

Salary wages were divided by 2,080 to convert to hourly wages

| Position            | Average<br>Starting<br>Wage | Median<br>Starting<br>Wage | Average<br>Wage | Median<br>Wage | Minimum<br>Wage | Maximum<br>Wage |  |
|---------------------|-----------------------------|----------------------------|-----------------|----------------|-----------------|-----------------|--|
| Director            | \$19.22                     | \$18.00                    | \$22.29         | \$20.00        | \$10.00         | \$50.00         |  |
| Assistant Director  | \$15.90                     | \$15.19                    | \$18.90         | \$17.98        | \$10.00         | \$30.00         |  |
| Program Coordinator | \$16.58                     | \$16.00                    | \$19.86         | \$19.23        | \$13.01         | \$33.59         |  |
| Site Supervisor     | \$16.56                     | \$16.50                    | \$18.58         | \$16.50        | \$14.00         | \$30.00         |  |
| Group Leader        | \$14.33                     | \$15.00                    | \$18.06         | \$17.17        | \$10.00         | \$21.00         |  |
| Lead Teacher        | \$13.82                     | \$13.77                    | \$15.66         | \$15.63        | \$10.00         | \$30.01         |  |
| Assistant Teacher   | \$11.23                     | \$11.00                    | \$12.52         | \$12.50        | \$7.25          | \$23.00         |  |
| Substitute Teacher  | \$12.10                     | \$12.00                    | \$13.65         | \$13.50        | \$8.08          | \$24.27         |  |