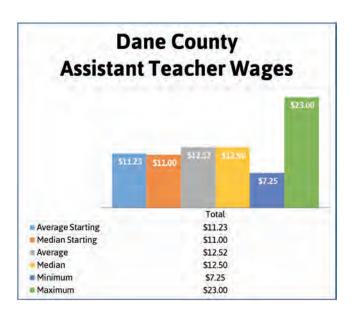

Salary wages were divided by 2,080 to convert to hourly wages

| Position            | Average<br>Starting<br>Wage | Median<br>Starting<br>Wage | Average<br>Wage | Median<br>Wage | Minimum<br>Wage | Maximum<br>Wage |  |
|---------------------|-----------------------------|----------------------------|-----------------|----------------|-----------------|-----------------|--|
| Director            | \$19.22                     | \$18.00                    | \$22.29         | \$20.00        | \$10.00         | \$50.00         |  |
| Assistant Director  | \$15.90                     | \$15.19                    | \$18.90         | \$17.98        | \$10.00         | \$30.00         |  |
| Program Coordinator | \$16.58                     | \$16.00                    | \$19.86         | \$19.23        | \$13.01         | \$33.59         |  |
| Site Supervisor     | \$16.56                     | \$16.50                    | \$18.58         | \$16.50        | \$14.00         | \$30.00         |  |
| Group Leader        | \$14.33                     | \$15.00                    | \$18.06         | \$17.17        | \$10.00         | \$21.00         |  |
| Lead Teacher        | \$13.82                     | \$13.77                    | \$15.66         | \$15.63        | \$10.00         | \$30.01         |  |
| Assistant Teacher   | \$11.23                     | \$11.00                    | \$12.52         | \$12.50        | \$7.25          | \$23.00         |  |
| Substitute Teacher  | \$12.10                     | \$12.00                    | \$13.65         | \$13.50        | \$8.08          | \$24.27         |  |