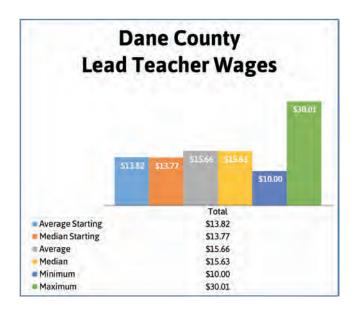

Salary wages were divided by 2,080 to convert to hourly wages

| Position            | Average<br>Starting<br>Wage | Median<br>Starting<br>Wage | Average<br>Wage | Median<br>Wage | Minimum<br>Wage | Maximum<br>Wage |  |
|---------------------|-----------------------------|----------------------------|-----------------|----------------|-----------------|-----------------|--|
| Director            | \$19.22                     | \$18.00                    | \$22.29         | \$20.00        | \$10.00         | \$50.00         |  |
| Assistant Director  | \$15.90                     | \$15.19                    | \$18.90         | \$17.98        | \$10.00         | \$30.00         |  |
| Program Coordinator | \$16.58                     | \$16.00                    | \$19.86         | \$19.23        | \$13.01         | \$33.59         |  |
| Site Supervisor     | \$16.56                     | \$16.50                    | \$18.58         | \$16.50        | \$14.00         | \$30.00         |  |
| Group Leader        | \$14.33                     | \$15.00                    | \$18.06         | \$17.17        | \$10.00         | \$21.00         |  |
| Lead Teacher        | \$13.82                     | \$13.77                    | \$15.66         | \$15.63        | \$10.00         | \$30.01         |  |
| Assistant Teacher   | \$11.23                     | \$11.00                    | \$12.52         | \$12.50        | \$7.25          | \$23.00         |  |
| Substitute Teacher  | \$12.10                     | \$12.00                    | \$13.65         | \$13.50        | \$8.08          | \$24.27         |  |