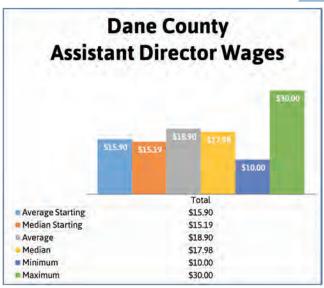

Salary wages were divided by 2,080 to convert to hourly wages

| Position            | Average<br>Starting<br>Wage | Median<br>Starting<br>Wage | Average<br>Wage | Median<br>Wage | Minimum<br>Wage | Maximum<br>Wage |  |
|---------------------|-----------------------------|----------------------------|-----------------|----------------|-----------------|-----------------|--|
| Director            | \$19.22                     | \$18.00                    | \$22.29         | \$20.00        | \$10.00         | \$50.00         |  |
| Assistant Director  | \$15.90                     | \$15.19                    | \$18.90         | \$17.98        | \$10.00         | \$30.00         |  |
| Program Coordinator | \$16.58                     | \$16.00                    | \$19.86         | \$19.23        | \$13.01         | \$33.59         |  |
| Site Supervisor     | \$16.56                     | \$16.50                    | \$18.58         | \$16.50        | \$14.00         | \$30.00         |  |
| Group Leader        | \$14.33                     | \$15.00                    | \$18.06         | \$17.17        | \$10.00         | \$21.00         |  |
| Lead Teacher        | \$13.82                     | \$13.77                    | \$15.66         | \$15.63        | \$10.00         | \$30.01         |  |
| Assistant Teacher   | \$11.23                     | \$11.00                    | \$12.52         | \$12.50        | \$7.25          | \$23.00         |  |
| Substitute Teacher  | \$12.10                     | \$12.00                    | \$13.65         | \$13.50        | \$8.08          | \$24.27         |  |