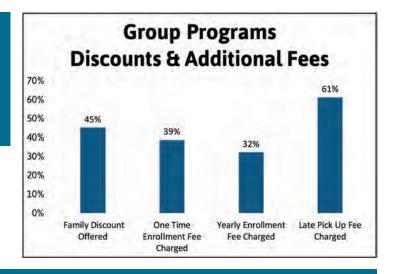

- Family discounts vary from 10%-15% off sibling tuition rates.
- One time enrollment fees vary with the majority charging \$50.00 per child.
- Yearly enrollment fees vary and range from \$20/child \$70/family.
- Late pick up fees vary from \$1/minute up to \$25 for every 30 minutes. The majority of programs charged \$1/minute.