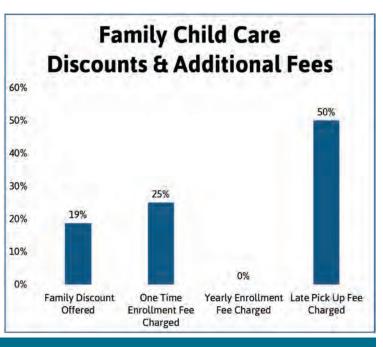

- The majority of programs charged a one time enrollment fee of \$25 per child.
- Late pick up fees vary from \$1 per minute up to \$10 per 15 minutes.

- Family child care homes in this report include licensed, certified, and provisionally certified family child care homes.
- **This report is based on point in time data from November 2019.**
- Total regulated capacity refers to the maximum number of children a program can take.