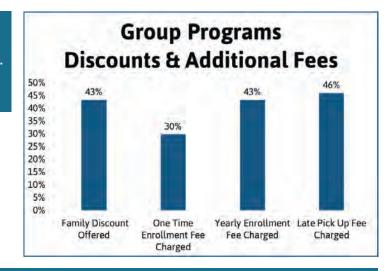

- One time enrollment fees range from \$20 \$90 per child/ family.
- Yearly enrollment fees range from \$10 \$85 per child/family.
- Late pick up fees vary with the majority of programs charging \$1 per minute.