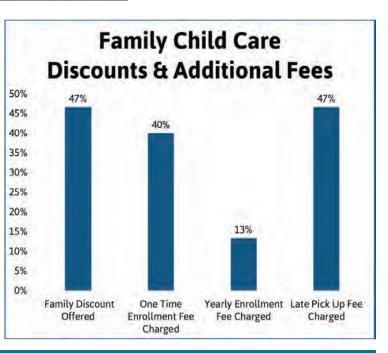

- One time enrollment fees range from \$10 \$35 per child/ family.
- Late pick up fees vary with the majority of programs charging \$1 per minute.

- Family child care homes in this report include licensed, certified, and provisionally certified family child care homes.
- This report is based on point in time data from December 2018.
- Total regulated capacity refers to the maximum number of children a program can take.