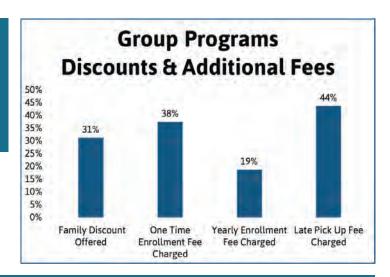

## Sauk County Group Center Rates Before and After School Rates Hourly Part Time Before School Median \$5.18 \$5.18

- One time enrollment Fees range from \$15 \$75 per child/ family.
- Yearly enrollment fees vary with the majority charging \$75 per family.
- Late pick up fees vary from \$1 per minute up to \$25 for every 15 minutes. The majority of programs charged \$1 per minute.