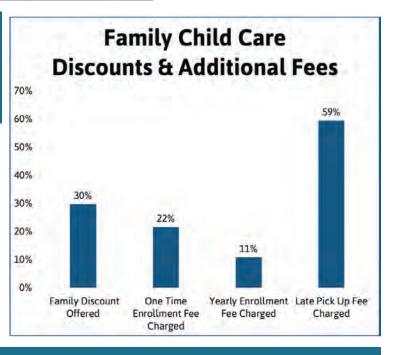

- Yearly enrollment fees range from \$15 \$75 per child/ family.
- One time enrollment fees range from \$20 \$100 per child/ family.
- Late pick up fees vary from \$1 per minute up to \$15 per hour.

- Family child care homes in this report include licensed, certified, and provisionally certified family child care homes.
- This report is based on point in time data from December 2018.
- Total regulated capacity refers to the maximum number of children a program can take.