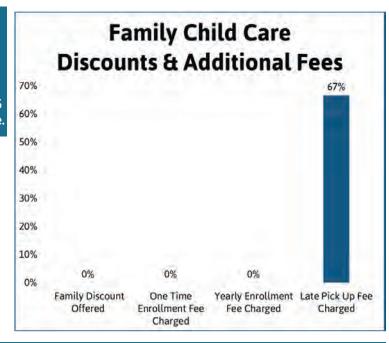

## Jefferson County Family Child Care Rates Before and After School Rates Weekly Before School Weekly After Median School Median \$35.00 \$65.00

- Jefferson County family child care providers did not indicate charging one time enrollment or yearly enrollment fees.
- Jefferson County family child care providers did not indicate offering family discounts.
- Late pick up fees vary from \$1 per minute up to \$10 per 15 minutes. The majority of programs charged \$1 per minute.