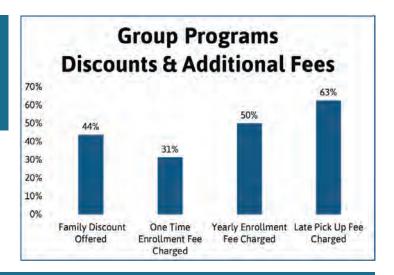

- One time enrollment fees range from \$45 \$50 per child/ family.
- Yearly enrollment fees range from \$25 \$50 per child/family.
- Late pick up fees vary from \$1 per minute up to \$25 for every 15 minutes. The majority of programs charged \$10 per 15 minutes.