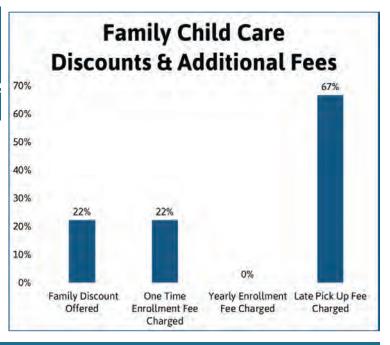

- One time enrollment fees range from \$25 \$50 per child/ family.
- Green County family child care providers did not indicate charging a yearly enrollment fee.
- Late pick up fees vary from \$1 per minute up to \$10.00 per minutes. The majority of programs charged \$1 per minute.