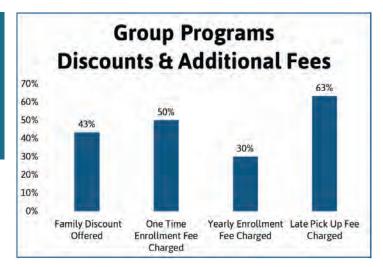

- Family discounts vary with the majority offering a discount of 10% off sibling tuition rates.
- One time enrollment fees range from \$35 \$75 per child/ family.
- Yearly enrollment fees vary with the majority charging \$50 per child/family.
- Late pick up fees vary from \$1 per minute up to \$10 for every 5 minutes. The majority of programs charged \$1 per minute.