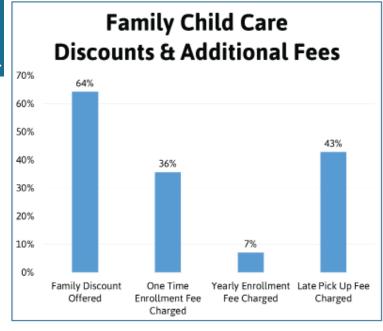

- One time enrollment Fees range from \$20 \$50 per child/ family.
- Late pick up fees vary from \$1 per minute up to \$10 per 15 minutes. The majority of programs charged \$1 per minute.

- Family child care homes in this report include licensed, certified, and provisionally certified family child care homes.
- This report is based on point in time data from December 2018.
- Total regulated capacity refers to the maximum number of children a program can take.