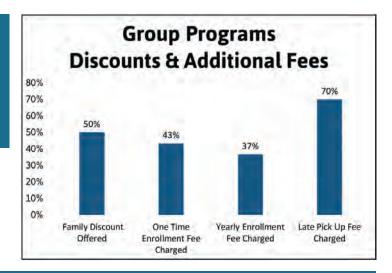

- Family discounts vary from 10%-50% off sibling tuition rates.
- One time enrollment fees vary with the majority charging \$50.00 per child.
- Yearly enrollment fees vary and range from \$35/child \$65/family.
- Late pick up fees vary from \$1/minute up to \$25 for every 30 minutes. The majority of programs charged \$1/minute.