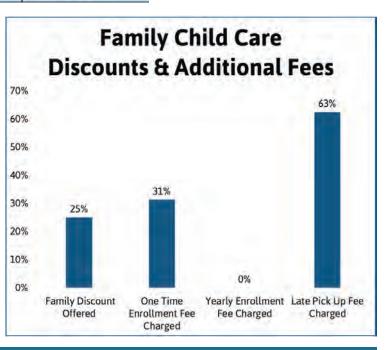

- The majority of programs charged a one time enrollment fee of \$25 per child.
- Late pick up fees vary from \$1 per minute up to \$10 per 15 minutes.

- Family child care homes in this report include licensed, certified, and provisionally certified family child care homes.
- This report is based on point in time data from December 2018.
- Total regulated capacity refers to the maximum number of children a program can take.