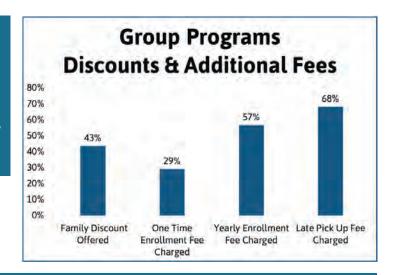

- Family discounts vary from 10% to 25% off sibling tuition rates.
- One time enrollment fees range from \$20 \$100 per child/ family.
- Yearly enrollment fees vary with the majority charging \$95 per family.
- Late pick up fees vary from \$1 per minute up to \$25 for every 15 minutes. The majority of programs charged \$1 per minute.